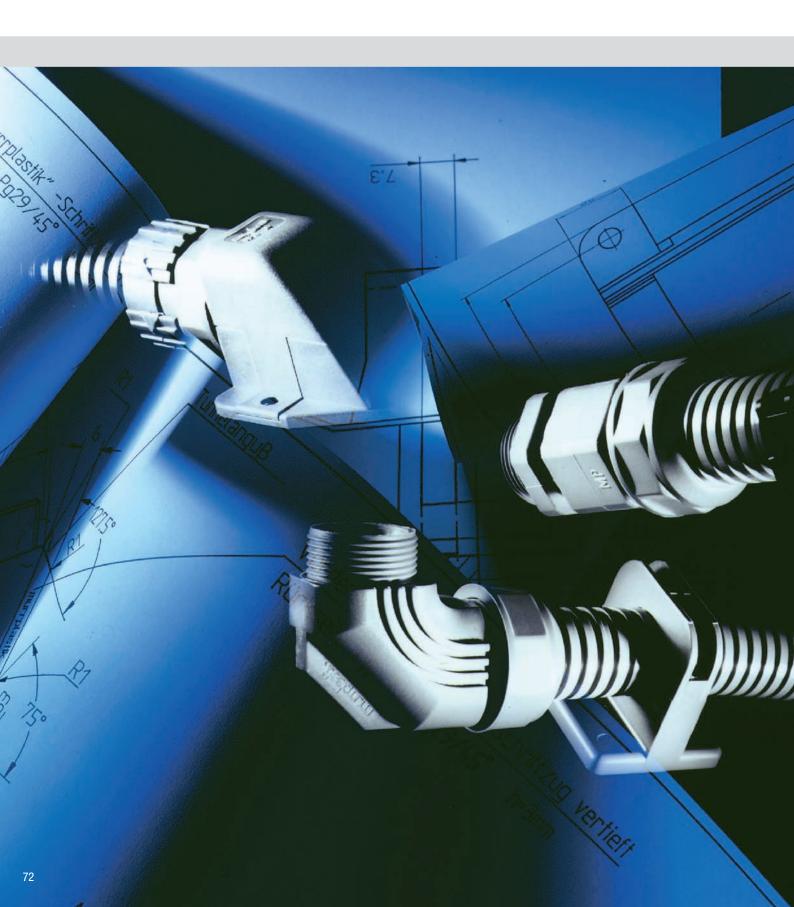

# **Conduit and bulkhead fittings**

Your cables are bound together with Murrplastik cable protection conduits and are secured against damage and environmental impact occurring to the control cabinet of the machine.

Our extensive range includes everything from simple conduit connections with protection class IP 54 through to highly dense, tear-out proof conduit fittings of class IP 68 or IP 69K.

The compatibility of conduits, fittings and flange connections emphasises the system idea, as with all Murrplastik product ranges.

Well-thought out design and quick, simple or even tool-less assembly are the characteristics of our products.

- No loose piece that can get lost, everything is pre-assembled and ready to install.
- Integrated vibration protection in the form of a latch prevents unintended loosening of the cap nut and increase process safety during assembly and when in use.
- Burr less and edgeless inner bends enable efficient work even with 90° angled fittings.
- Simple locking mechanisms make retrofits and/or maintenance to existing systems easy.
- Connection threads made of metal and plastic fitted with metric, Pg or NPT threads, greatly increase the application of your products all over the world.