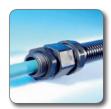

Our extensive range includes everything from simple conduit connections with protection class IP 54 through to highly dense, tear-out proof conduit fittings of class IP 68 or IP 69K.

The compatibility of conduits, fittings and flange connections emphasises the system idea, as with all Murrplastik product ranges.

Well-thought out design and quick, simple or even tool-less assembly are the characteristics of our products.

- No loose piece that can get lost, everything is pre-assembled and ready to install.
- Integrated vibration protection in the form of a latch prevents unintended loosening of the cap nut and increase process safety during assembly and when in use.
- Burr less and edgeless inner bends enable efficient work even with 90° angled fittings.
- Simple locking mechanisms make retrofits and/or maintenance to existing systems easy.
- Connection threads made of metal and plastic fitted with metric, Pg or NPT threads, greatly increase the application of your products all over the world.