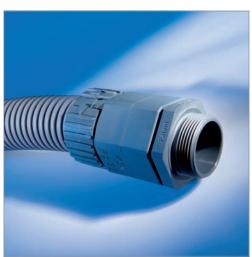

## m-top conduit fitting

Protection class IP 68. The variety of types with different thread types ensures almost any use.

Page 84

### m-tec conduit fitting

Protection class IP 65. A conduit fitting in various models with different thread types.

Page 110