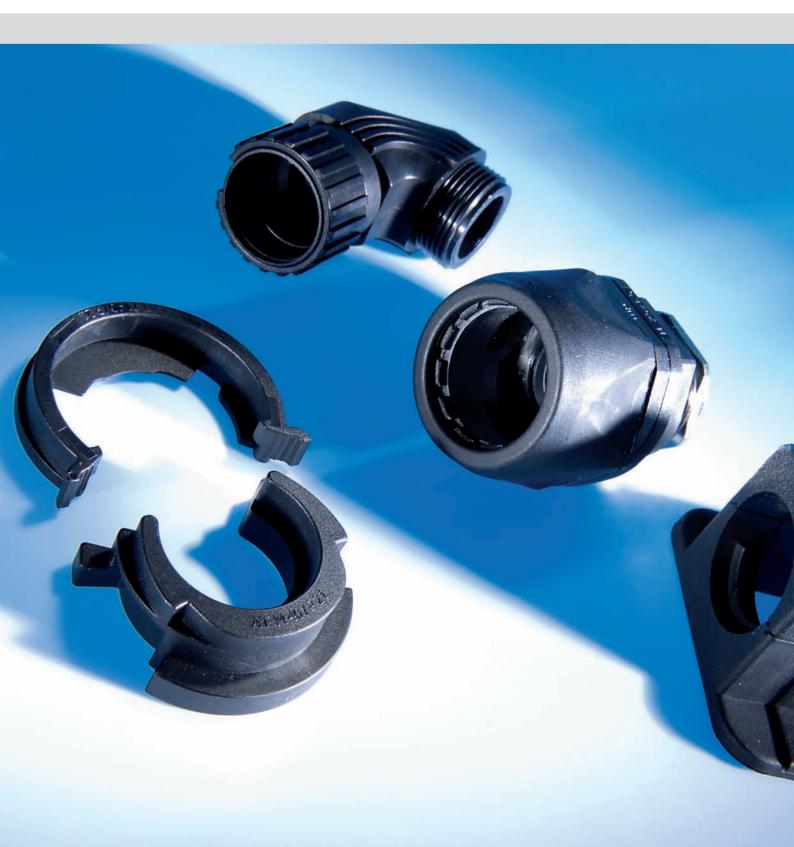

# **Conduit and bulkhead fittings product range**

### m-fix conduit fittings

Protection class IP 54/65. m-fix is a quickplug-in fitting. Simply stick in the conduit. That's all there is to it!

Page 130

### **Special fitting**

Special fitting for the connection of standard and special conduits.

Page 160