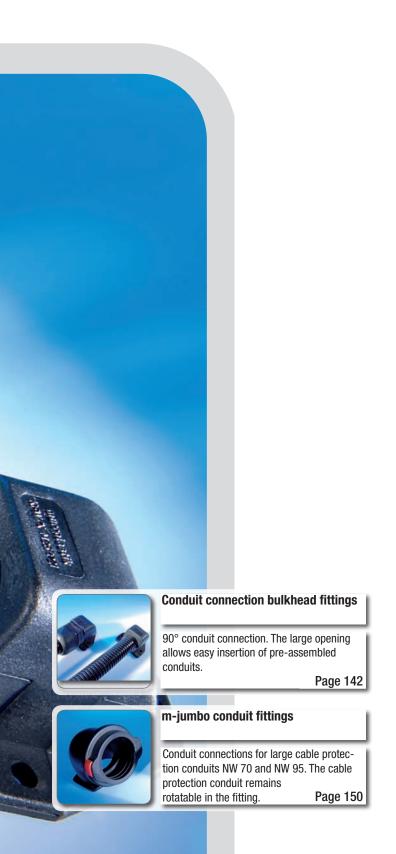

## m-top conduit fitting

Protection class IP 68. The variety of types with different thread types ensures almost any use.

Page 84

### m-tec conduit fitting

Protection class IP 65. A conduit fitting in various models with different thread types.

Page 110