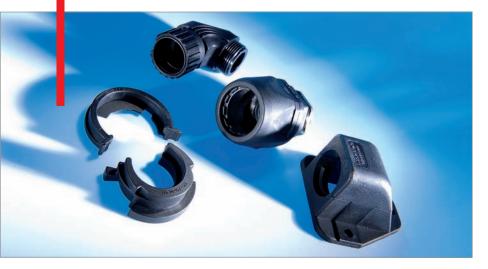

Our extensive range includes everything from simple conduit connections with protection class IP 54 through to highly dense, tear-out proof conduit fittings of class IP 68 or IP 69K.

The compatibility of conduits, fittings and flange connections emphasises the system idea, as with all Murrplastik product ranges.

Well-thought out design and quick, simple or even tool-less assembly are the characteristics of our products.

- No loose piece that can get lost, everything is pre-assembled and ready to install.
- Integrated vibration protection in the form of a latch prevents unintended loosening of the cap nut and increase process safety during assembly and when in use.
- Burr less and edgeless inner bends enable efficient work even with 90° angled fittings.
- Simple locking mechanisms make retrofits and/or maintenance to existing systems easy.
- Connection threads made of metal and plastic fitted with metric, Pg or NPT threads, greatly increase the application of your products all over the world.