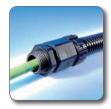

Our extensive range includes everything from simple conduit connections with protection class IP 54 through to highly dense, tear-out proof conduit fittings of class IP 68 or IP 69K.

The compatibility of conduits, fittings and flange connections emphasises the system idea, as with all Murrplastik product ranges.

Well-thought out design and quick, simple or even tool-less assembly are the characteristics of our products.

- No loose piece that can get lost, everything is pre-assembled and ready to install.
- Integrated vibration protection in the form of a latch prevents unintended loosening of the cap nut and increase process safety during assembly and when in use.
- Burr less and edgeless inner bends enable efficient work even with 90° angled fittings.
- Simple locking mechanisms make retrofits and/or maintenance to existing systems easy.
- Connection threads made of metal and plastic fitted with metric, Pg or NPT threads, greatly increase the application of your products all over the world.