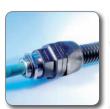

Our extensive range includes everything from simple conduit connections with protection class IP 54 through to highly dense, tear-out proof conduit fittings of class IP 68 or IP 69K.

The compatibility of conduits, fittings and flange connections emphasises the system idea, as with all Murrplastik product ranges.

Well-thought out design and quick, simple or even tool-less assembly are the characteristics of our products.

- No loose piece that can get lost, everything is pre-assembled and ready to install.
- Integrated vibration protection in the form of a latch prevents unintended loosening of the cap nut and increase process safety during assembly and when in use.
- Burr less and edgeless inner bends enable efficient work even with 90° angled fittings.
- Simple locking mechanisms make retrofits and/or maintenance to existing systems easy.
- Connection threads made of metal and plastic fitted with metric, Pg or NPT threads, greatly increase the application of your products all over the world.